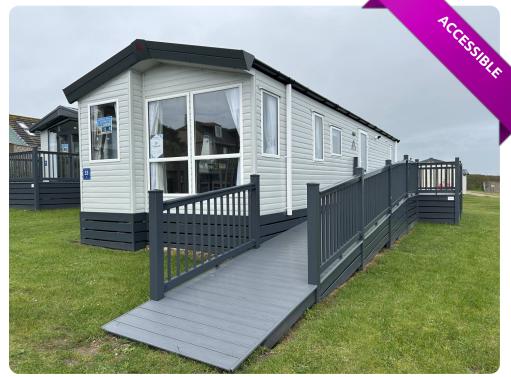

## Atlas Debonair accessible in Sennen Penzance Cornwall

## Price £56,995

Size 39 X12 | 2 Bedroom(s) | Wet room Bathroom(s)

#### Features

- Double Glazing
- Gas Combi Boiler
- Free standing sofa
- Accessible wet room
- Hoist
- Free Standing Table

What's Included

- Siting included with a set of steps.
- Gas & electric tested.
- Fantastic savings available.
- Choice of plots if not already sited.
- Professionally cleaned. Designated parking.
- Special offers available throughout the year.