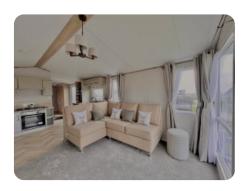

## Price £56,995

Size 39 X12 | 2 Bedroom(s) | Wet room Bathroom(s)

#### Features

- Double Glazing
- Gas Combi Boiler
- Free standing sofa
- Accessible wet room
- Hoist
- Free Standing Table

What's Included

- Siting included with a set of steps.
- Gas & electric tested.
- Fantastic savings available.
- Choice of plots if not already sited.
- Professionally cleaned. Designated parking.
- Special offers available throughout the year.