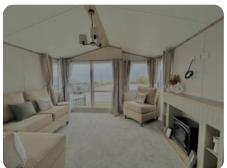

## Price £56,995

Size 39 X12 | 2 Bedroom(s) | Wet room Bathroom(s)

#### Features

- Double Glazing
- Gas Combi Boiler
- Free standing sofa
- Accessible wet room
- Hoist
- Free Standing Table

What's Included

- Siting included with a set of steps.
- Gas & electric tested.
- Fantastic savings available.
- Choice of plots if not already sited.
- Professionally cleaned. Designated parking.
- Special offers available throughout the year.