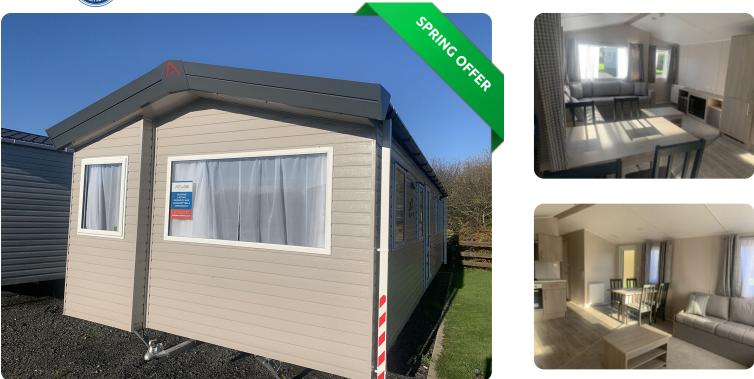

#### Atlas Festival in Millom, Cumbria

## Price £41,995

Size 36 X 12 | 3 Bedroom(s) | 2 Bathroom(s)

#### Features

- Pre Galvanised Chassis
- Feature Fire in Lounge
- Double Glazing
- Central Heated
- Gas Combi Boiler
- Integrated Fridge freezer

What's Included

- Siting included with a set of steps.
- Gas & electric tested.
- Fantastic savings available.
- Choice of plots if not already sited.
- Professionally cleaned. Designated parking.
- Special offers available throughout the year.