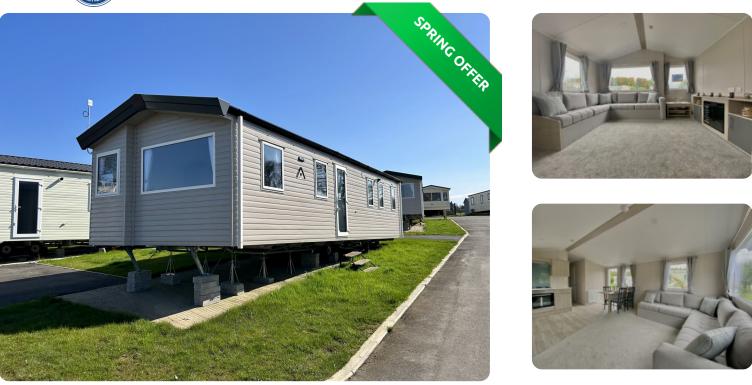

# Atlas Festival in Morpeth, Northumberland

# Price £39,495

Size 36 X 12 | 3 Bedroom(s) | 2 Bathroom(s)

## Features

- Double Glazing
- Central Heated
- Energy Efficient Lighting
- Family bathroom with shower
- Gas Combi Boiler
- Fridge Freezer