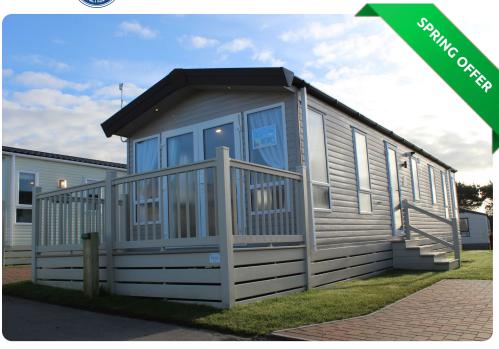

## Atlas Heritage 3 Bed in Sennen Penzance Cornwall

# Price £52,995

Size 40 X 12 | 3 Bedroom(s) | 2 Bathroom(s)

## Features

- Feature aspect windows
- Integrated fridge freezer
- En suite bathroom to all models
- Freestanding dining table and chairs
- Feature fire cabinet
- Integrated electric oven and grill

## What's Included

- Siting included with a set of steps.
- Gas & electric tested.
- Fantastic savings available.
- Choice of plots if not already sited.
- Professionally cleaned. Designated parking.
- Special offers available throughout the year.