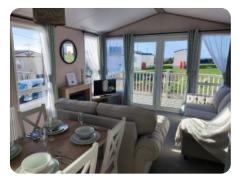

## Features

- Feature aspect windows
- Integrated fridge freezer
- En suite bathroom to all models
- Freestanding dining table and chairs
- Feature fire cabinet
- Integrated electric oven and grill