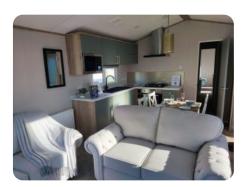

## Features

- Feature aspect windows
- Integrated fridge freezer
- En suite bathroom to all models
- Freestanding dining table and chairs
- Feature fire cabinet
- Integrated electric oven and grill