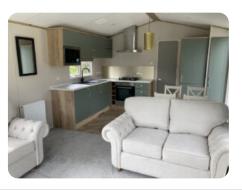

## **Features**

- Feature aspect windows
- Integrated fridge freezer
- Pull out sofa bed to lounge
- Feature fire cabinet
- Freestanding dining table and chairs
- Integrated electric oven and grill