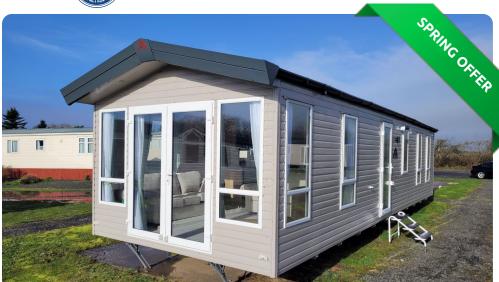

## Atlas Heritage in Millom, Cumbria

Price £44,495

Size 38 X 12 | 2 Bedroom(s) | 2 Bathroom(s)

## **Features**

- Feature aspect windows
- Integrated fridge freezer
- Pull out sofa bed to lounge
- Feature fire cabinet
- Freestanding dining table and chairs
- Integrated electric oven and grill