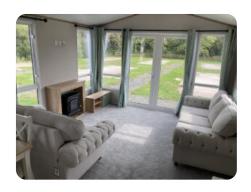

## **Features**

- Feature aspect windows
- Integrated fridge freezer
- Pull out sofa bed to lounge
- Feature fire cabinet
- Freestanding dining table and chairs
- Integrated electric oven and grill