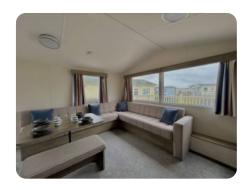

### **Features**

- Double glazing
- Central heating
- Fridge / Freezer
- Jack n Jill door from double bedroom to family bathroom
- Open plan lounge area
- Microwave