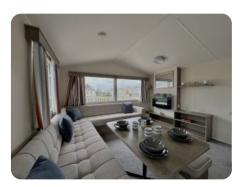

### **Features**

- Double glazing
- Central heating
- Fridge / Freezer
- Jack n Jill door from double bedroom to family bathroom
- Open plan lounge area
- Microwave