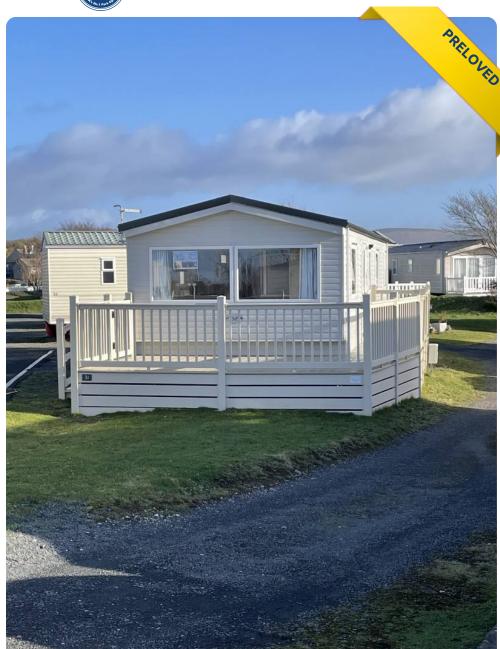

## Atlas Moonstone in Millom, Cumbria

Price £31,995

Size 36 X 12 | 2 Bedroom(s) | 2 Bathroom(s)

### **Features**

- Double glazing
- Central heating
- Fridge / Freezer
- Jack n Jill door from double bedroom to family bathroom
- Open plan lounge area
- Microwave