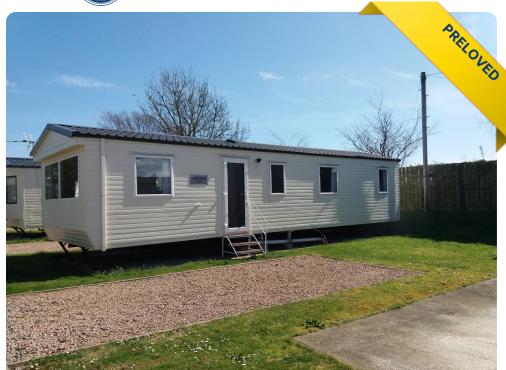

## Atlas Moonstone in Morpeth, Northumberland

Price £19,995

Size 36 X 12 | 3 Bedroom(s) | 2 Bathroom(s)

## What's Included

- Siting included with a set of steps.
- Gas & electric tested.
- Fantastic savings available.
- Choice of plots if not already sited.
- Professionally cleaned. Designated parking.
- Special offers available throughout the year.