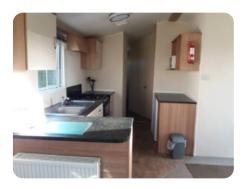

## **Features**

- Central heating
- PVC double glazing
- Fridge with freezer compartment
- Microwave
- Family shower room
- Integrated oven and grill