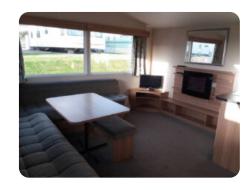

## **Features**

- Central heating
- PVC double glazing
- Fridge with freezer compartment
- Microwave
- Family shower room
- Integrated oven and grill