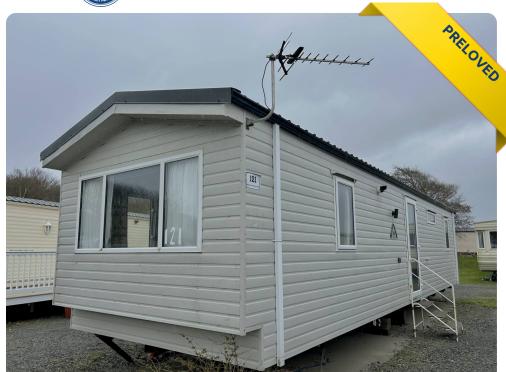

## Atlas Oasis in Millom Cumbria

Price £21,995

Size 35 X 10 | 3 Bedroom(s) | 1 Bathroom(s)

## **Features**

- Double Glazing
- Gas Combi Boiler
- Free Standing Table
- Oven Separate Grill
- Family bathroom with shower
- Twin Single Beds in both twin rooms

## What's Included

- Siting included with a set of steps.
- Gas & electric tested.
- Choice of plots if not already sited.
- Professionally cleaned. Designated parking.
- Fantastic savings available.
- Special offers available throughout the year.