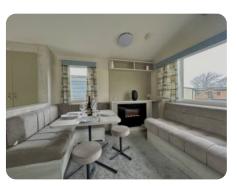

## **Features**

- Double Glazing
- Gas Combi Boiler
- Free Standing Table
- Oven Separate Grill
- Family bathroom with shower
- Twin Single Beds in both twin rooms