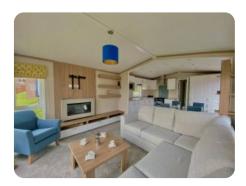

## Features

- Integrated cooker with separate oven and grill
- En-suite to master bedroom
- Family shower room
- Integrated microwave
- L-Shape lounge seating with pull-out bed
- Wall-mounted flame effect fire