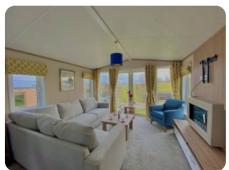

## Features

- Integrated cooker with separate oven and grill
- En-suite to master bedroom
- Family shower room
- Integrated microwave
- L-Shape lounge seating with pull-out bed
- Wall-mounted flame effect fire