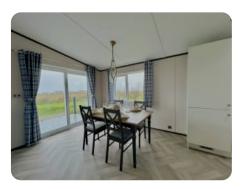

## **Features**

- En-suite to master bedroom with bath
- Sliding patio doors to front elevation
- Family shower room
- PVCu double glazing
- Separate integrated oven and grill
- Gas central heating system