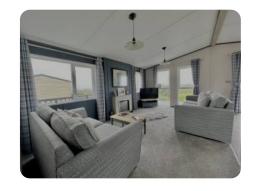

## **Features**

- En-suite to master bedroom with bath
- Sliding patio doors to front elevation
- Family shower room
- PVCu double glazing
- Separate integrated oven and grill
- Gas central heating system