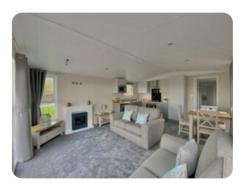

# Holiday II

## Minster Norwood in Felmoor, Northumberland

Price £60,495

Size 41 X 14 | 2 Bedroom(s) | 2 Bathroom(s)

#### **Features**

- Double Glazing
- Central Heating
- Gas Combi Boiler
- En-suite shower
- Free Standing Table And Chairs
- Fridge Freezer