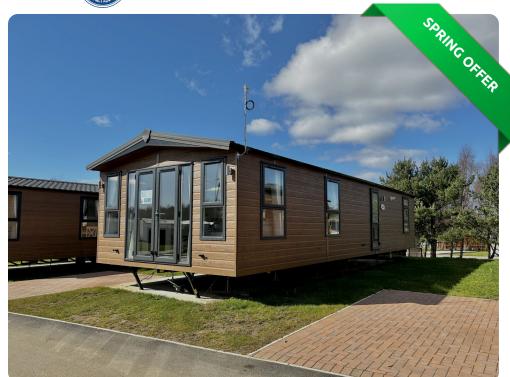

# Holiday II

## Minster Norwood in Felmoor, Northumberland

Price £60,495

Size 41 X 14 | 2 Bedroom(s) | 2 Bathroom(s)

#### **Features**

- Double Glazing
- Central Heating
- Gas Combi Boiler
- En-suite shower
- Free Standing Table And Chairs
- Fridge Freezer