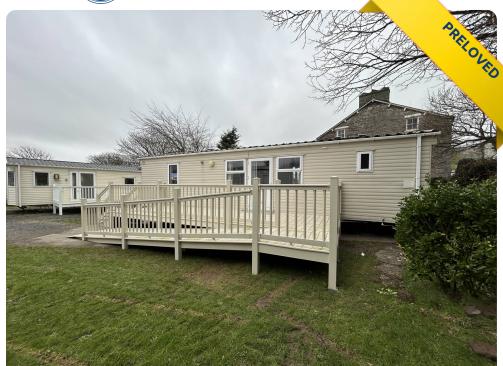

## Normandy Sycamore in Millom Cumbria

Price £24,995

Size 37 X 12 | 3 Bedroom(s) | 1 Bathroom(s)

## What's Included

- Siting included with a set of steps.
- Gas & electric tested.
- Choice of plots if not already sited.
- Professionally cleaned. Designated parking.
- Fantastic savings available.
- Special offers available throughout the year.