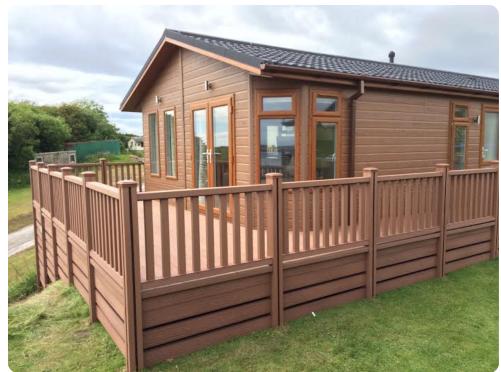

## Omar Westfield Upper Sapey Nr Worcs

Price £147,995

Size 40 X 20 | 3 Bedroom(s) | 2 Bathroom(s)

## What's Included

- Siting included with a set of steps.
- Gas & electric tested.
- Fantastic savings available.
- Choice of plots if not already sited.
- Professionally cleaned. Designated parking.
- Special offers available throughout the year.