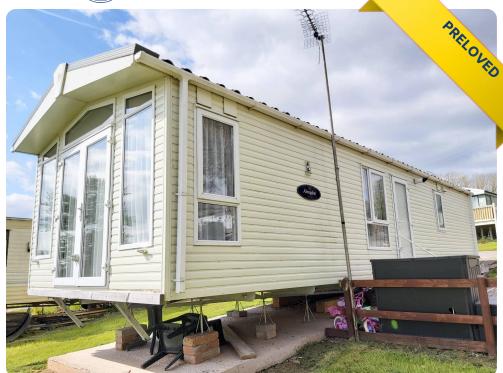

## Pemberton Abingdon in Bromyard, Herefordshire

Price £28,495

Size 36 X 12 | 2 Bedroom(s) | 1 Bathroom(s)

## **Features**

- Double Glazing
- Central Heating
- Electric Pipe Frost Protection
- French Patio Doors
- Integrated Kitchen Appliances
- Walk-in Wardrobe