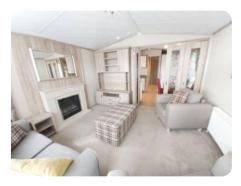

## **Features**

- Double Glazing
- Central Heating
- Electric Pipe Frost Protection
- French Patio Doors
- Integrated Kitchen Appliances
- Walk-in Wardrobe