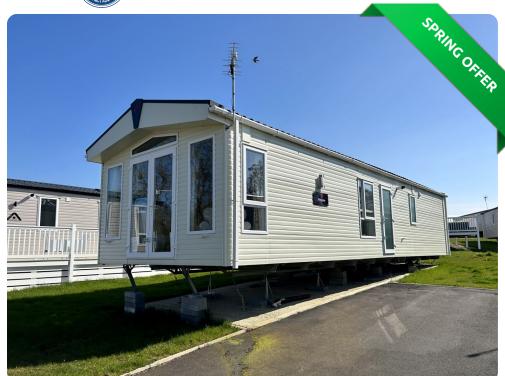

## Pemberton Abingdon in Morpeth Northumberland

Price £43,495

Size 42 X 13 | 2 Bedroom(s) | 2 Bathroom(s)

## **Features**

- Fridge Freezer
- Free Standing Table And Chairs
- Overhead Storage
- En suite
- Gas Combi Boiler
- Central Heating