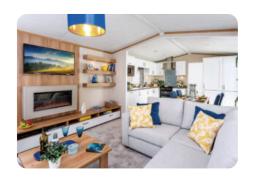

## **Features**

- Contemporary styling
- Wall mounted flame effect fire
- Open plan living
- En-suite to master bedroom
- Integrated microwave
- Dining table with fabric chairs