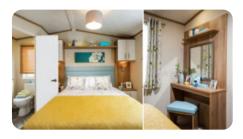

## **Features**

- Contemporary styling
- Wall mounted flame effect fire
- Open plan living
- En-suite to master bedroom
- Integrated microwave
- Dining table with fabric chairs