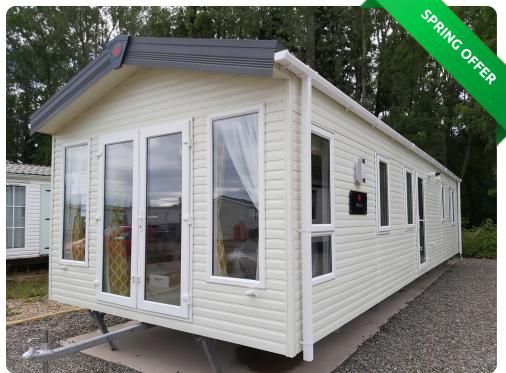

## Pemberton Marlow in Bromyard, Herefordshire

Price £49,495

Size 38 X 12 | 2 Bedroom(s) | 2 Bathroom(s)