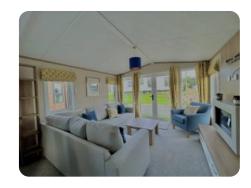

### **Features**

- Double Glazing
- Patio doors
- Free Standing Table
- Oven Separate Grill
- En-suite loo
- King-size bed