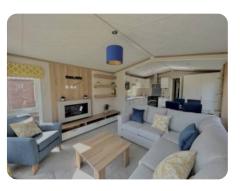

### **Features**

- Double Glazing
- Patio doors
- Free Standing Table
- Oven Separate Grill
- En-suite loo
- King-size bed