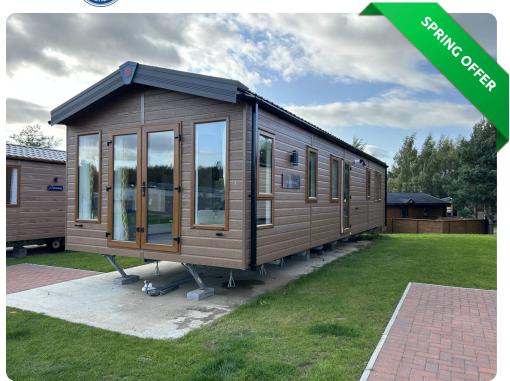

## Pemberton Marlow in Felmoor, Northumberland

Price £59,995

Size 38 X 12 | 2 Bedroom(s) | 2 Bathroom(s)

### **Features**

- Double Glazing
- Patio doors
- Free Standing Table
- Oven Separate Grill
- En-suite loo
- King-size bed