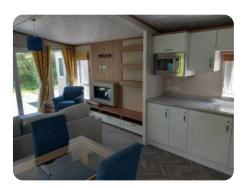

## Features

- Open plan living area
- Integrated microwave
- Free standing dining table
- L-shaped sofa
- En-suite to master bedroom
- Lounge curtains