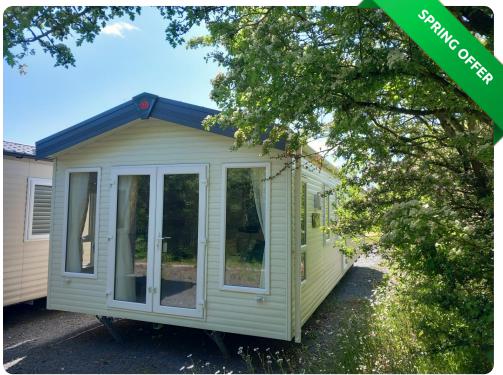

# Pemberton Marlow in Millom, Cumbria

# Price £56,995

Size 38 X 12 | 2 Bedroom(s) | 2 Bathroom(s)

## Features

- Open plan living area
- Integrated microwave
- Free standing dining table
- L-shaped sofa
- En-suite to master bedroom
- Lounge curtains