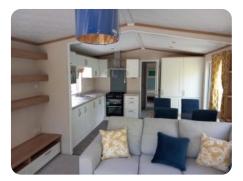

## Features

- Open plan living area
- Integrated microwave
- Free standing dining table
- L-shaped sofa
- En-suite to master bedroom
- Lounge curtains