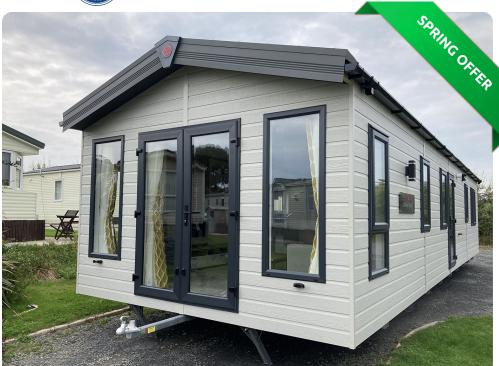

## Pemberton Marlow in Millom Cumbria

Price £61,995

Size 40 X 13 | 2 Bedroom(s) | 2 Bathroom(s)

## **Features**

- Integrated cooker with separate oven and grill
- En-suite to master bedroom
- Family shower room
- Integrated microwave
- Open plan living area
- French doors to front elevation