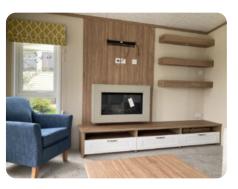

## **Features**

- Integrated cooker with separate oven and grill
- En-suite to master bedroom
- Family shower room
- Integrated microwave
- Open plan living area
- French doors to front elevation