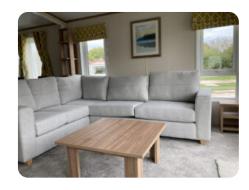

## **Features**

- Integrated cooker with separate oven and grill
- En-suite to master bedroom
- Family shower room
- Integrated microwave
- Open plan living area
- French doors to front elevation