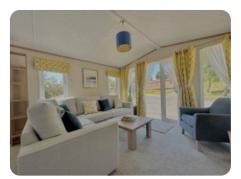

### Features

- Full size single beds
- Fridge Freezer
- En-suite shower
- Family bathroom with shower
- TV unit with storage
- King-size bed