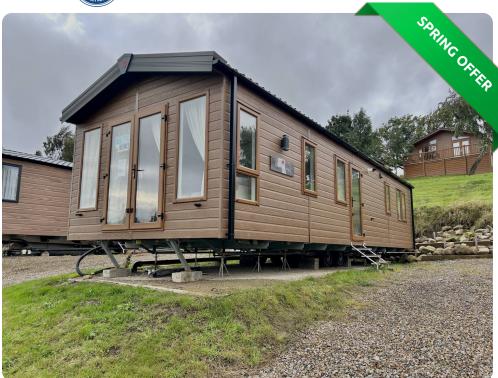

# Pemberton Marlow in Richmond, North Yorkshire

# Price £58,495

Size 38 X 12 | 2 Bedroom(s) | 2 Bathroom(s)

### Features

- Full size single beds
- Fridge Freezer
- En-suite shower
- Family bathroom with shower
- TV unit with storage
- King-size bed