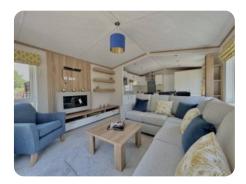

### Features

- Full size single beds
- Fridge Freezer
- En-suite shower
- Family bathroom with shower
- TV unit with storage
- King-size bed