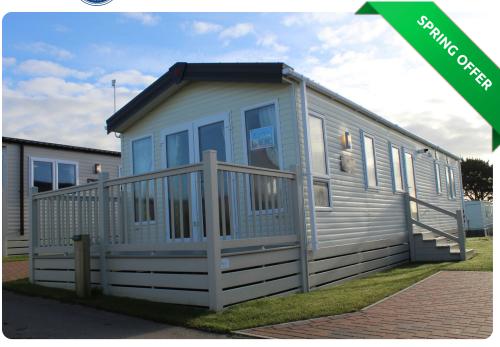

# Pemberton Marlow in Sennen Penzance Cornwall

# Price £53,995

Size 38 X 12 | 2 Bedroom(s) | 2 Bathroom(s)

### Features

- Open plan living area
- Integrated microwave
- En-suite to master bedroom (toilet & sink)
- Wall mounted flame effect fire with remote control
- Walk-in wardrobe in 36ft 2 bed model
- Free standing glass topped dining table

## What's Included

- Siting included with a set of steps.
- Gas & electric tested.
- Fantastic savings available.
- Choice of plots if not already sited.
- Professionally cleaned. Designated parking.
- Special offers available throughout the year.