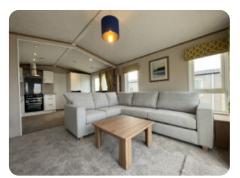

### Features

- Open plan living area
- Integrated microwave
- En-suite to master bedroom (toilet & sink)
- Wall mounted flame effect fire with remote control
- Walk-in wardrobe in 36ft 2 bed model
- Free standing glass topped dining table