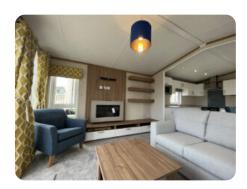

### Features

- Open plan living area
- Integrated microwave
- En-suite to master bedroom (toilet & sink)
- Wall mounted flame effect fire with remote control
- Walk-in wardrobe in 36ft 2 bed model
- Free standing glass topped dining table