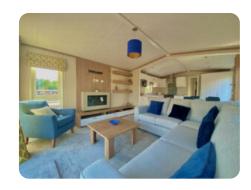

## **Features**

- Double Glazing
- Central Heating
- En-suite with shower
- Dressing Table
- Free Standing Table And Chairs
- Integrated Fridge Freezer