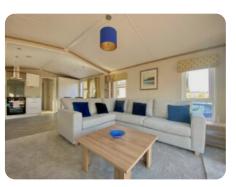

## **Features**

- Double Glazing
- Central Heating
- En-suite with shower
- Dressing Table
- Free Standing Table And Chairs
- Integrated Fridge Freezer