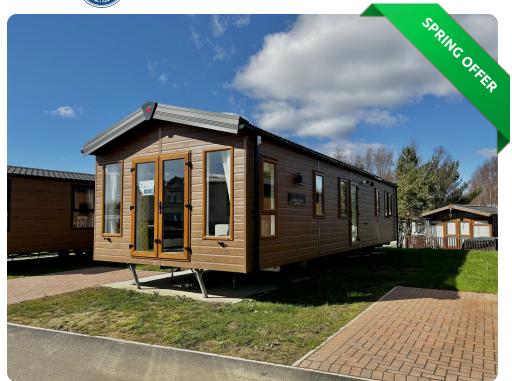

## Pemberton Marlow Lodge in Felmoor Northumberland

Price £62,995

Size 40 X 13 | 2 Bedroom(s) | 2 Bathroom(s)

## **Features**

- Double Glazing
- Central Heating
- En-suite with shower
- Dressing Table
- Free Standing Table And Chairs
- Integrated Fridge Freezer

## What's Included

- Siting included with a set of steps.
- Gas & electric tested.
- Fantastic savings available.
- Choice of plots if not already sited.
- Professionally cleaned. Designated parking.
- Special offers available throughout the year.