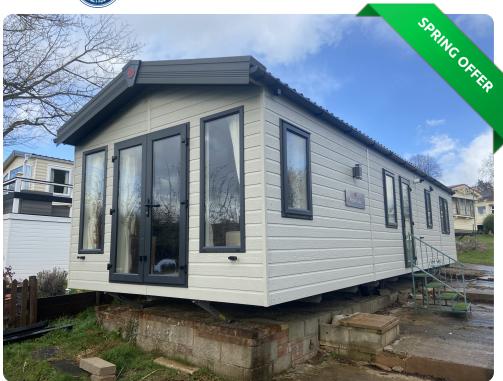

# Pemberton Regent in Bromyard, Herefordshire

Price £51,495

### Features

- Double glazing
- Central heating
- Arm chair
- Electric fire
- Free standing table and chair
- Patio door

Size 38 X 12 | 2 Bedroom(s) | 2 Bathroom(s)