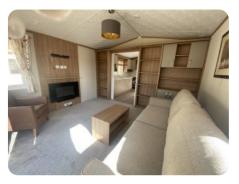

### Features

- Double glazing
- Central heating
- Arm chair
- Electric fire
- Free standing table and chair
- Patio door

Size 38 X 12 | 2 Bedroom(s) | 2 Bathroom(s)