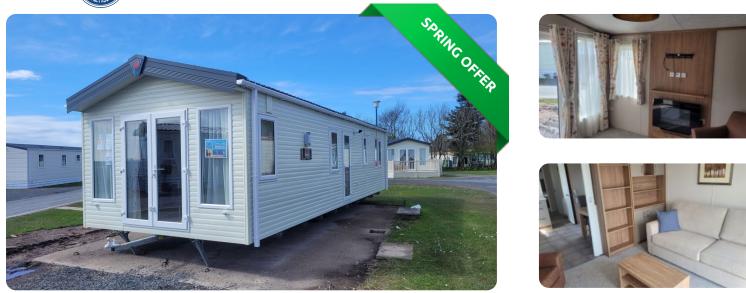

# Pemberton Regent in Millom, Cumbria

Price £52,995

Size 38 X 12 | 2 Bedroom(s) | 2 Bathroom(s)

### Features

- Washing Machine
- Fridge/Freezer
- Double Glazing
- Double Bed
- Dining Room Table & Chairs
- Built in Hob