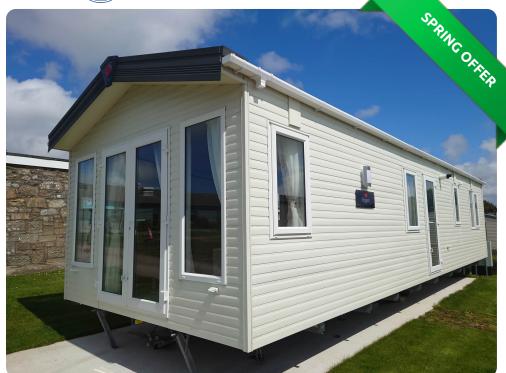

## Pemberton Regent in Sennen Penzance Cornwall

Price £58,495

Size 38 X 12 | 2 Bedroom(s) | 2 Bathroom(s)

## What's Included

- Siting included with a set of steps.
- Gas & electric tested.
- Fantastic savings available.
- Choice of plots if not already sited.
- Professionally cleaned. Designated parking.
- Special offers available throughout the year.