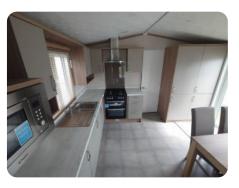

## **Features**

- Dining Table with 4 Chairs
- Family Shower Room with Shower
- Separate En-Suite Basin and Toilet
- Fabric Covered Lounge Seating/Suite
- Gas Cooker and Separate Grill
- Fridge Freezer