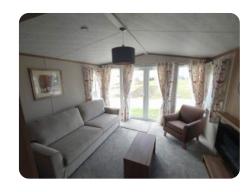

## **Features**

- Dining Table with 4 Chairs
- Family Shower Room with Shower
- Separate En-Suite Basin and Toilet
- Fabric Covered Lounge Seating/Suite
- Gas Cooker and Separate Grill
- Fridge Freezer