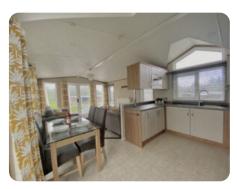

### **Features**

- Double Glazing
- Central Heating
- Gas Combi Boiler
- Ensuite with shower
- Dressing Table
- Freestanding dining table