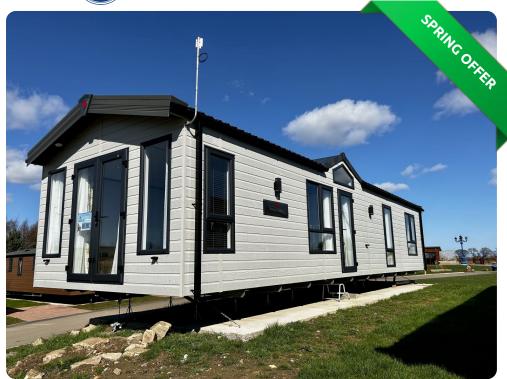

## Pemberton Serena in Felmoor, Northumberland

Price £74,495

Size 42 X 13 | 2 Bedroom(s) | 2 Bathroom(s)

### **Features**

- Double Glazing
- Central Heating
- Gas Combi Boiler
- Ensuite with shower
- Dressing Table
- Freestanding dining table