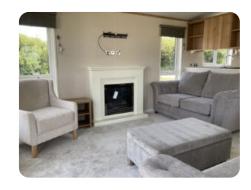

## **Features**

- Gas combi central heating system
- Traditional flame effect fire
- Integrated cooker with separate oven and grill
- Integrated microwave
- Pre-galvanised chassis
- Dining table with 4 chairs