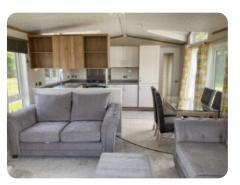

## **Features**

- Gas combi central heating system
- Traditional flame effect fire
- Integrated cooker with separate oven and grill
- Integrated microwave
- Pre-galvanised chassis
- Dining table with 4 chairs