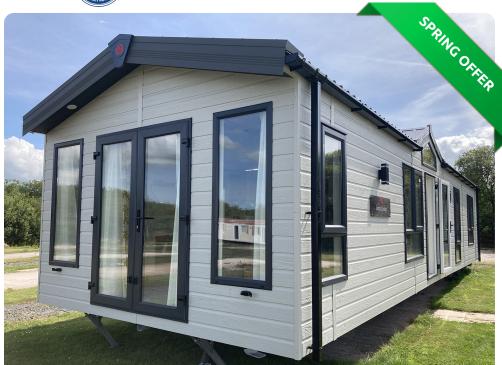

## Pemberton Serena in Millom Cumbria

Price £75,495

Size 42 X 13 | 2 Bedroom(s) | 2 Bathroom(s)

## **Features**

- Gas combi central heating system
- Traditional flame effect fire
- Integrated cooker with separate oven and grill
- Integrated microwave
- Pre-galvanised chassis
- Dining table with 4 chairs