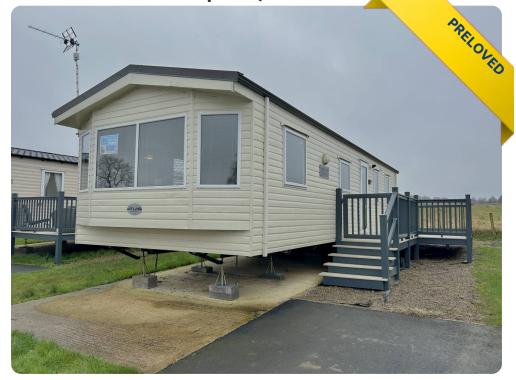

## Pre-loved Atlas Everglade in Bockenfield Park, Morpeth, Northumberland

Price £19,995

Size 35 X 12 | 2 Bedroom(s) | 2 Bathroom(s)

## **Features**

- Decking
- Gas Combi Boiler
- Free Standing Table
- Family bathroom with shower
- Double bed
- Twin Single Beds

## What's Included

- Siting included with a set of steps.
- Gas & electric tested.
- Fantastic savings available.
- Choice of plots if not already sited.
- Professionally cleaned. Designated parking.
- Special offers available throughout the year.