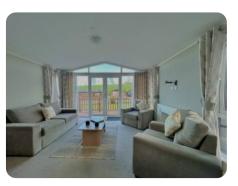

Pre-loved Omar Southwold Platinum in Richmond, North Yorkshire

Price £34,995

Size 40 X 14 | 2 Bedroom(s) | 1 Bathroom(s)

## **Features**

- Double Glazing
- Gas Combi Boiler
- Patio doors
- Free Standing Table
- Family bathroom with bath and overhead shower
- Full size single beds