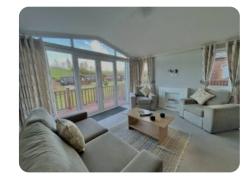

Pre-loved Omar Southwold Platinum in Richmond, North Yorkshire

Price £34,995

Size 40 X 14 | 2 Bedroom(s) | 1 Bathroom(s)

## **Features**

- Double Glazing
- Gas Combi Boiler
- Patio doors
- Free Standing Table
- Family bathroom with bath and overhead shower
- Full size single beds