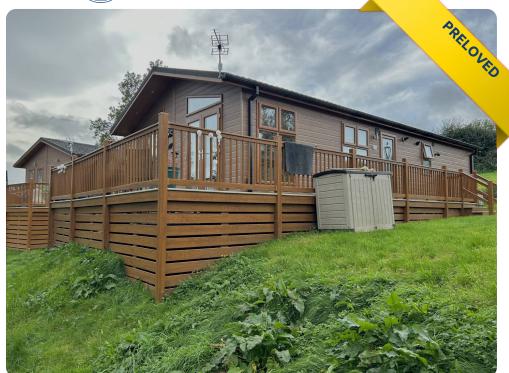

## Pre-loved Wessex Classic in Richmond, North Yorkshire

Price £89,995

Size 40 X 20 | 2 Bedroom(s) | 2 Bathroom(s)

## **Features**

- Wrap decking with gate
- Gas Combi Boiler
- Utility room
- En-suite shower
- Family bathroom with bath and shower
- Double bed bedroom 2