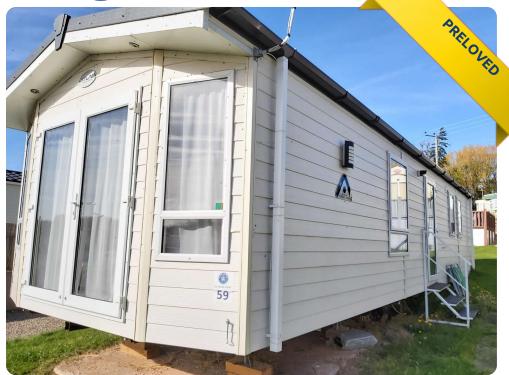

## Preloved Atlas Chorus in Bromyard, Herefordshire

Price £39,000

Size 36 X 12 | 2 Bedroom(s) | 2 Bathroom(s)

## **Features**

- Double glazing
- Central heating
- Master bedroom with en-suite
- Family bathroom
- Open plan living area
- L shaped kitchen