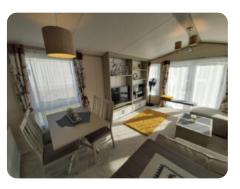

## **Features**

- Double glazing
- Central heating
- Master bedroom with en-suite
- Family bathroom
- Open plan living area
- L shaped kitchen