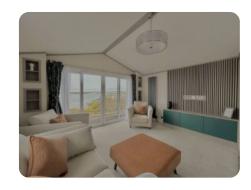

## **Features**

- Double Glazing
- Central Heating
- Pull-out occasional sofa bed
- Roof light in kitchen
- Wine cooler
- Super king size