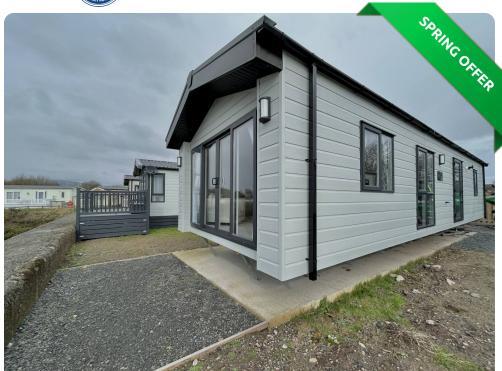

## Regal Artisan in Millom, Cumbria

Price £84,995

Size 43 X 12 | 2 Bedroom(s) | 2 Bathroom(s)

## **Features**

- Double Glazing
- Central Heating
- Pull-out occasional sofa bed
- Roof light in kitchen
- Wine cooler
- Super king size

## What's Included

- Siting included with a set of steps.
- Gas & electric tested.
- Fantastic savings available.
- Choice of plots if not already sited.
- Professionally cleaned. Designated parking.
- Special offers available throughout the year.