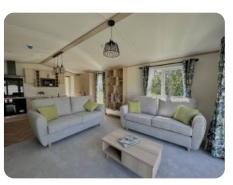

## **Features**

- Central heating
- Patio doors
- Free standing sofa
- Dish washer
- King-size bed
- Vanity mirror