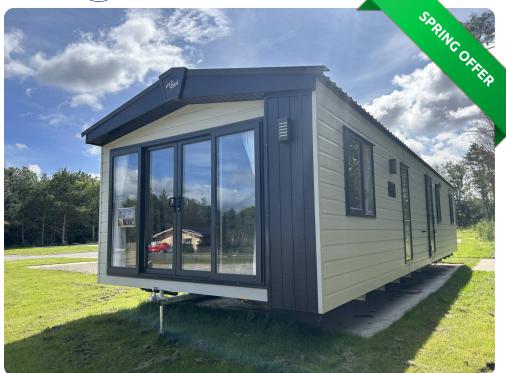

## Regal Charmouth in Felmoor, Northumberland

Price £67,995

Size 42 X 13 | 3 Bedroom(s) | 2 Bathroom(s)

## **Features**

- Central heating
- Patio doors
- Free standing sofa
- Dish washer
- King-size bed
- Vanity mirror