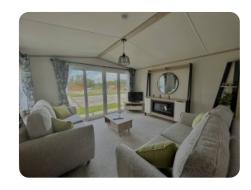

## **Features**

- Central heating
- Patio doors
- Free standing sofa
- Dish washer
- King-size bed
- Vanity mirror