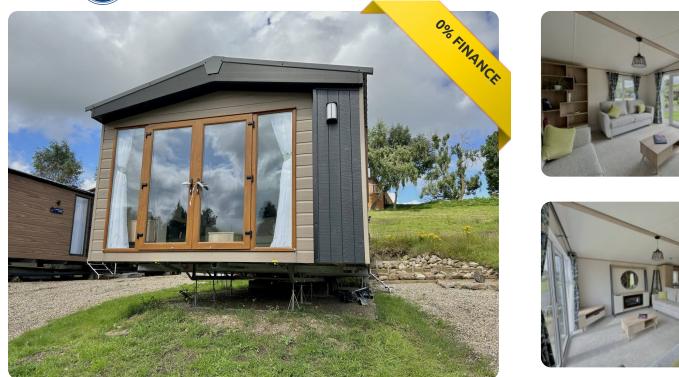

## Regal Charmouth in Felmoor, Northumberland

## Price £66,995

Size 42 X 13 | 2 Bedroom(s) | 2 Bathroom(s)

|     | -     |  |
|-----|-------|--|
| Fea | tures |  |
|     |       |  |

- Double Glazing
- Gas Combi Boiler
- Patio doors
- Dish washer
- En-suite shower
- Full size single beds

#### What's Included

- Siting included with a set of steps.
- Gas & electric tested.
- Gas & electric tested.
- Choice of plots if not already sited.
- Professionally cleaned. Designated parking.
- Special offers available throughout the year.