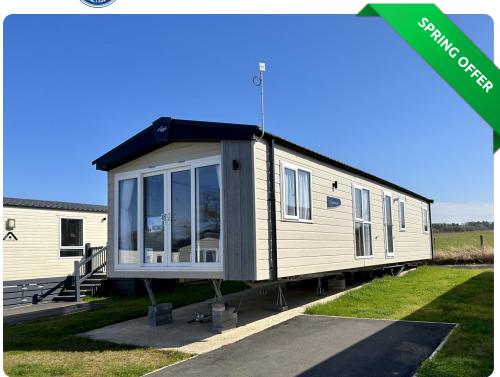

## Regal Charmouth in Morpeth Northumberland

### Price £58,995

Size 40 X 13 | 2 Bedroom(s) | 2 Bathroom(s)

### Features

- Freestanding dining table
- Integrated 70/30 fridge-freezer
- Gas oven/grill with hob and
- King-size bed
- Bedside cabinets
- En-suite WC