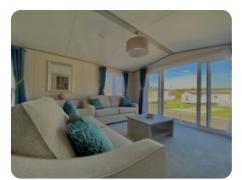

### Features

- Freestanding dining table
- Integrated 70/30 fridge-freezer
- Gas oven/grill with hob and
- King-size bed
- Bedside cabinets
- En-suite WC