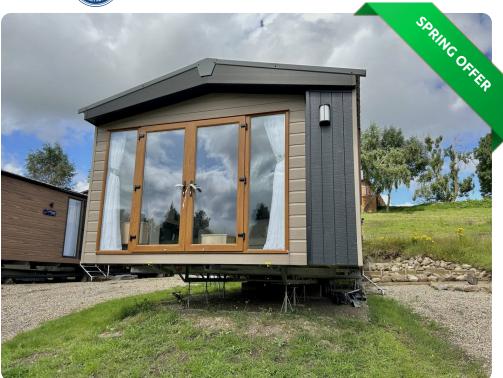

# Regal Charmouth in Richmond, North Yorkshire

# Price £79,995

Size 42 X 13 | 2 Bedroom(s) | 2 Bathroom(s)

## Features

- Double Glazing
- Gas Combi Boiler
- Patio doors
- Free Standing Table
- Oven Separate Grill
- Family bathroom with shower