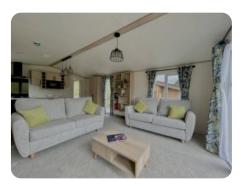

## Features

- Double Glazing
- Gas Combi Boiler
- Patio doors
- Free Standing Table
- Oven Separate Grill
- Family bathroom with shower