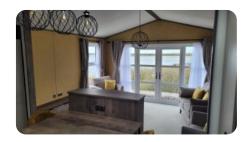

## **Features**

- Gas combi central heating system
- Ceiling mounted Bluetooth speakers
- Double Velux windows
- Freestanding dining table with four designer chairs
- Fully enclosed shower with sliding glass door
- Washing machine