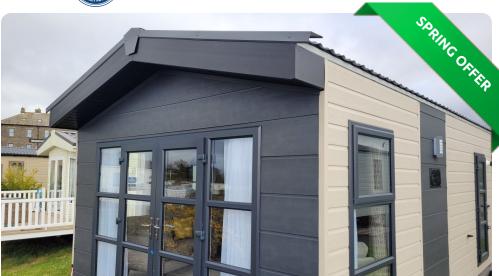

## Regal Cranleigh in Millom, Cumbria

Price £109,995

Size 43 X 14 | 2 Bedroom(s) | 2 Bathroom(s)

## **Features**

- Gas combi central heating system
- Ceiling mounted Bluetooth speakers
- Double Velux windows
- Freestanding dining table with four designer chairs
- Fully enclosed shower with sliding glass door
- Washing machine