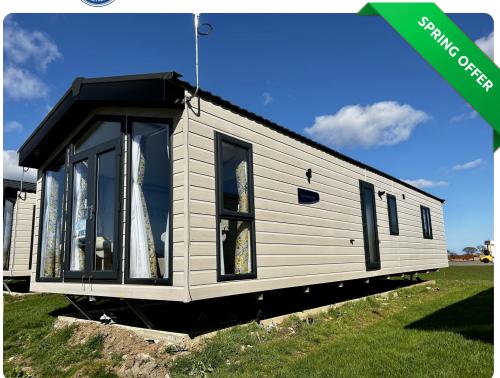

# Regal Hartland in Felmoor, Northumberland

# Price £79,995

Size 43 X 14 | 2 Bedroom(s) | 2 Bathroom(s)

# Features

- Double Glazing
- Central Heating
- Free standing Table and Chairs
- Range Cooker
- Washer/Dryer
- Fridge Freezer