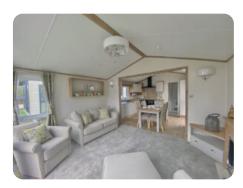

# Features

- Double Glazing
- Central Heating
- Free standing Table and Chairs
- Range Cooker
- Washer/Dryer
- Fridge Freezer