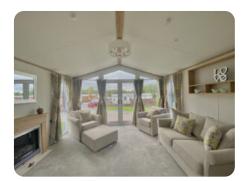

# Features

- Double Glazing
- Central Heating
- Free standing Table and Chairs
- Range Cooker
- Washer/Dryer
- Fridge Freezer