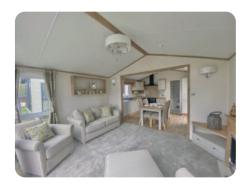

## Features

- Double Glazing
- Central Heating
- Free standing Table and Chairs
- Washer/Dryer
- Fridge Freezer
- Dressing Table