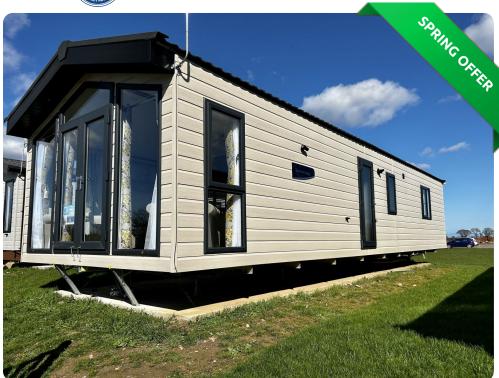

## Regal Hartland in Felmoor, Northumberland

## Price £79,995

Size 43 X 14 | 2 Bedroom(s) | 2 Bathroom(s)

## Features

- Double Glazing
- Central Heating
- Free standing Table and Chairs
- Washer/Dryer
- Fridge Freezer
- Dressing Table