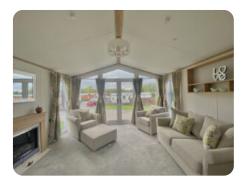

## Features

- Double Glazing
- Central Heating
- Free standing Table and Chairs
- Washer/Dryer
- Fridge Freezer
- Dressing Table