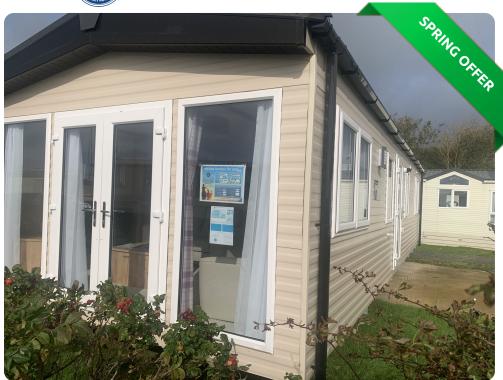

## Regal Hemsworth 2 Bedroom in Millom Cumbria

## Features

- White uPVC double glazing
- French doors
- Large front windows with panoramic views
- Fully insulated floors, walls and roof
- Gas combi central heating system
- Brise Soleil separating the lounge and dining area