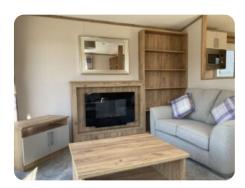

## Features

- White uPVC double glazing
- French doors
- Large front windows with panoramic views
- Fully insulated floors, walls and roof
- Gas combi central heating system
- Brise Soleil separating the lounge and dining area