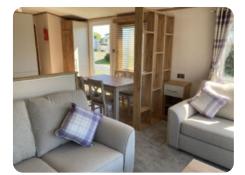

## Features

- White uPVC double glazing
- French doors
- Large front windows with panoramic views
- Fully insulated floors, walls and roof
- Gas combi central heating system
- Brise Soleil separating the lounge and dining area