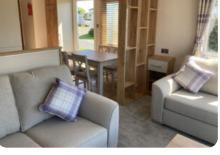

## **Regal Hemsworth 2 Bedroom in Millom Cumbria**

## Features

- White uPVC double glazing
- French doors
- Large front windows with panoramic views
- Fully insulated floors, walls and roof
- Gas combi central heating system
- Brise Soleil separating the lounge and dining area