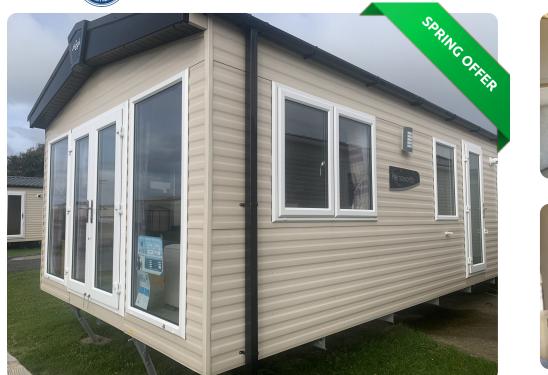

## **Regal Hemsworth 2 Bedroom in Millom Cumbria**

# Price £63,995

Size 40 X 13 | 2 Bedroom(s) | 2 Bathroom(s)

## Features

- White uPVC double glazing
- French doors
- Large front windows with panoramic views
- Fully insulated floors, walls and roof
- Gas combi central heating system
- Brise Soleil separating the lounge and dining area