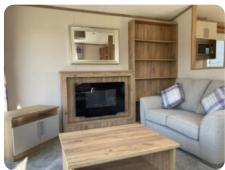

## **Regal Hemsworth 2 Bedroom in Millom Cumbria**

## Features

- White uPVC double glazing
- French doors
- Large front windows with panoramic views
- Fully insulated floors, walls and roof
- Gas combi central heating system
- Brise Soleil separating the lounge and dining area