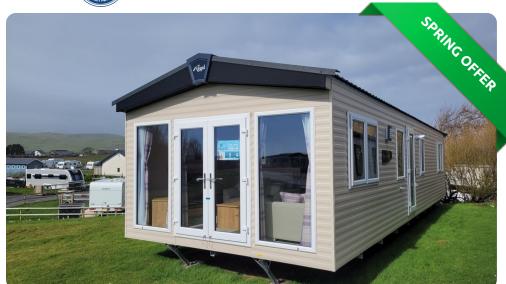

## Regal Hemsworth 3 Bedroom in Millom Cumbria

Price £57,995

Size 40 X 13 | 3 Bedroom(s) | 2 Bathroom(s)

## **Features**

- White uPVC double glazing
- French doors
- Fully insulated floors, walls and roof
- Gas combi central heating system
- Brise Soleil separating the lounge and dining area
- Integrated fridge freezer