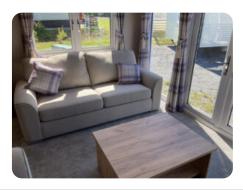

## **Features**

- White uPVC double glazing
- French doors
- Fully insulated floors, walls and roof
- Gas combi central heating system
- Brise Soleil separating the lounge and dining area
- Integrated fridge freezer