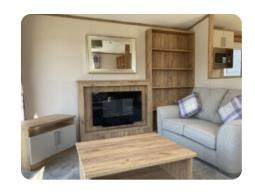

## **Features**

- White uPVC double glazing
- French doors
- Fully insulated floors, walls and roof
- Gas combi central heating system
- Brise Soleil separating the lounge and dining area
- Integrated fridge freezer