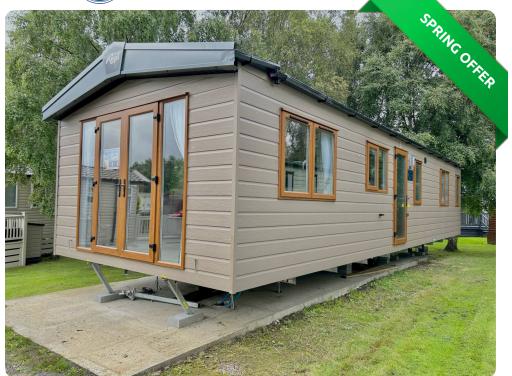

### Regal Hemsworth in Felmoor, Northumberland

## Price £61,995

Size 40 X 13 | 2 Bedroom(s) | 2 Bathroom(s)

| Featu | res |
|-------|-----|
|       |     |

- Central heating
- Vanity mirror
- Double glazing
- Free standing table
- Oven separate grill
- Patio doors

#### What's Included

- Siting included with a set of steps.
- Gas & electric tested.
- Site fees included until Dec 2023
- Choice of plots if not already sited.
- Professionally cleaned. Designated parking.
- Special offers available throughout the year.