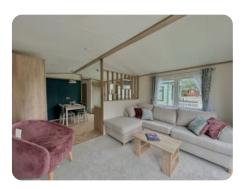

### Regal Hemsworth in Felmoor, Northumberland

## Price £61,995

Size 40 X 13 | 2 Bedroom(s) | 2 Bathroom(s)

| Featu | res |
|-------|-----|
|       |     |

- Central heating
- Vanity mirror
- Double glazing
- Free standing table
- Oven separate grill
- Patio doors