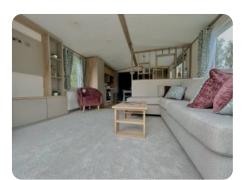

### Regal Hemsworth in Felmoor, Northumberland

## Price £61,995

Size 40 X 13 | 2 Bedroom(s) | 2 Bathroom(s)

| Featu | res |
|-------|-----|
|       |     |

- Central heating
- Vanity mirror
- Double glazing
- Free standing table
- Oven separate grill
- Patio doors