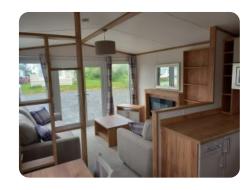

## **Features**

- French doors
- L-shaped sofa
- Pull-out occasional bed
- King-size bed
- Walk-in-wardrobe
- Shower with sliding glass door