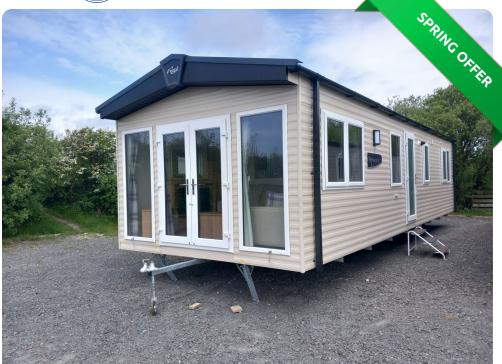

## Regal Hemsworth in Millom, Cumbria

Price £59,995

Size 36 X 12 | 2 Bedroom(s) | 2 Bathroom(s)

## **Features**

- French doors
- L-shaped sofa
- Pull-out occasional bed
- King-size bed
- Walk-in-wardrobe
- Shower with sliding glass door