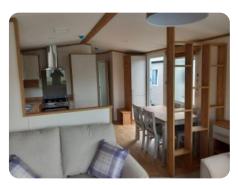

## **Features**

- French doors
- L-shaped sofa
- Pull-out occasional bed
- King-size bed
- Walk-in-wardrobe
- Shower with sliding glass door