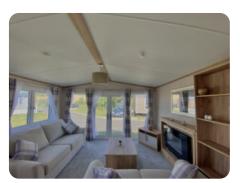

## Features

- Patio doors
- Freestanding dining table
- Media unit with TV point
- Integrated 70/30 fridge-freezer
- Walk in wardrobe
- Dressing table