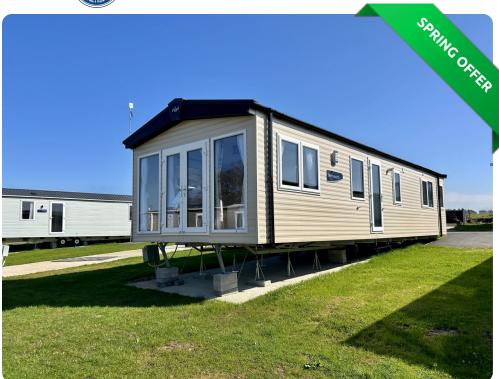

## Regal Hemsworth in Morpeth Northumberland

## Price £53,995

Size 40 X 13 | 2 Bedroom(s) | 2 Bathroom(s)