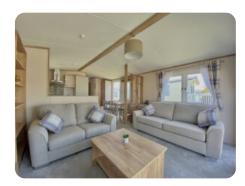

## Features

- Patio doors
- Freestanding dining table
- Media unit with TV point
- Integrated 70/30 fridge-freezer
- Walk in wardrobe
- Dressing table