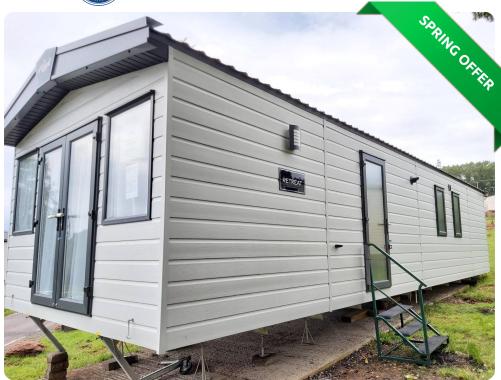

# Regal Retreat in Bromyard, Herefordshire

# Price £54,995

Size 39 X 12 | 3 Bedroom(s) | 1 Bathroom(s)

### Features

- Central heating
- Double glazed
- Freestanding sofa and sofa bed
- Integrated fridge freezer and microwave
- Dressing table
- Shelves and storage above beds