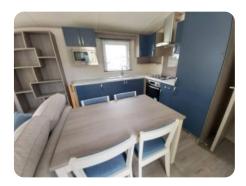

### Features

- Central heating
- Double glazed
- Freestanding sofa and sofa bed
- Integrated fridge freezer and microwave
- Dressing table
- Shelves and storage above beds