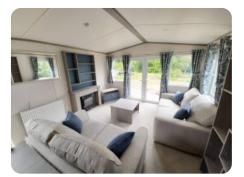

### Features

- Central heating
- Double glazed
- Freestanding sofa and sofa bed
- Integrated fridge freezer and microwave
- Dressing table
- Shelves and storage above beds