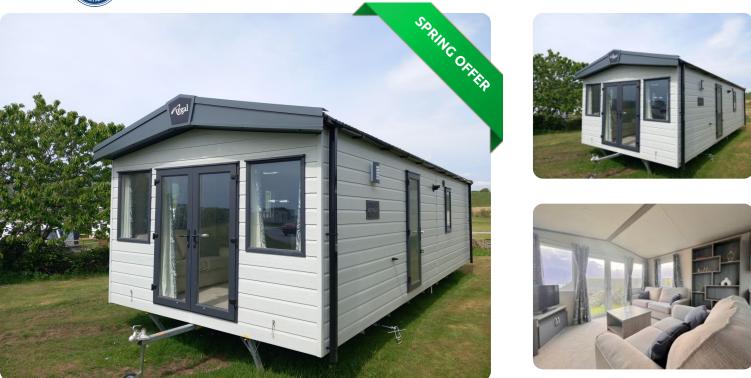

#### Regal Retreat in Millom, Cumbria

## Price £57,495

Size 33 X 12 | 2 Bedroom(s) | 2 Bathroom(s)

| Features |
|----------|
|----------|

- King-size Bed
- Dressing table with stool
- Central Heating
- uPVC double glazing
- TV unit with storage
- Sofa bed

#### What's Included

- Siting included with a set of steps.
- Gas & electric tested.
- Fantastic savings available.
- Choice of plots if not already sited.
- Professionally cleaned. Designated parking.
- Special offers available throughout the year.