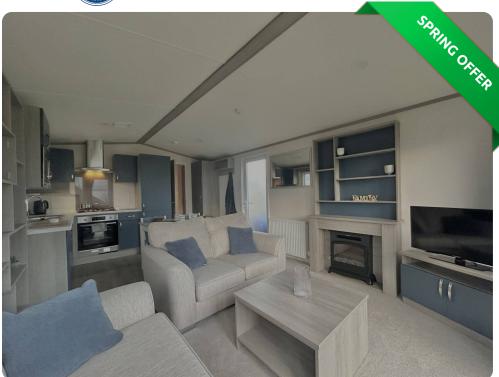

## Regal Retreat on Bradgate Park, Kent

# Price £55,495

Size 36 X 12 | 2 Bedroom(s) | 2 Bathroom(s)

# Features

- Double Glazing
- Patio doors
- Free Standing Table
- En-suite loo
- King-size bed
- Oven Separate Grill