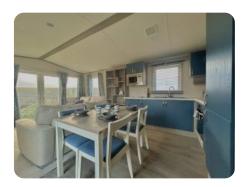

## Regal Retreat on Bradgate Park, Kent

# Price £55,495

Size 36 X 12 | 2 Bedroom(s) | 2 Bathroom(s)

# Features

- Double Glazing
- Patio doors
- Free Standing Table
- En-suite loo
- King-size bed
- Oven Separate Grill