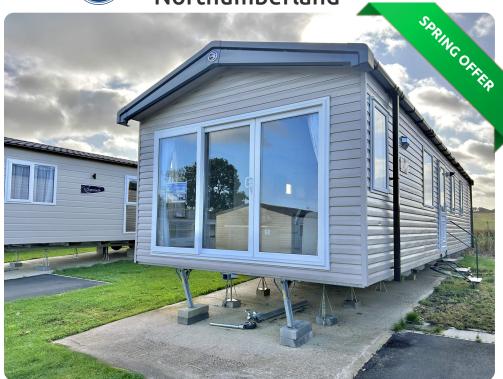

Swift Bordeaux in Bockenfield Park, Morpeth, Northumberland

## Price £40,995

Size 38 X 12 | 2 Bedroom(s) | 2 Bathroom(s)

## Features

- Double Glazing
- Central Heating
- Gas Combi Boiler
- Sliding patio doors
- Fridge Freezer
- Dressing Table