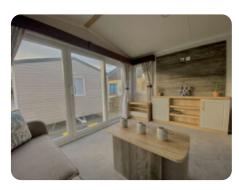

## Features

- Double Glazing
- Central Heating
- Gas Combi Boiler
- Sliding patio doors
- Fridge Freezer
- Dressing Table