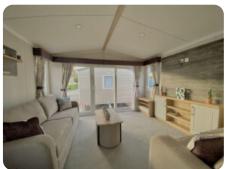

## Features

- Double Glazing
- Central Heating
- Gas Combi Boiler
- Sliding patio doors
- Fridge Freezer
- Dressing Table