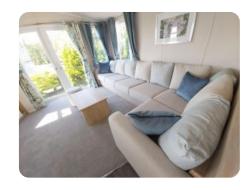

## **Features**

- Low energy LED lighting
- Fixed L-Shape sofa
- Coffee table
- Shower cubicle with thermostatic shower
- Double glazed
- Central heating