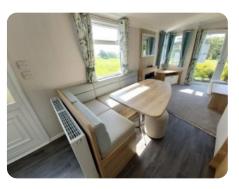

## **Features**

- Low energy LED lighting
- Fixed L-Shape sofa
- Coffee table
- Shower cubicle with thermostatic shower
- Double glazed
- Central heating