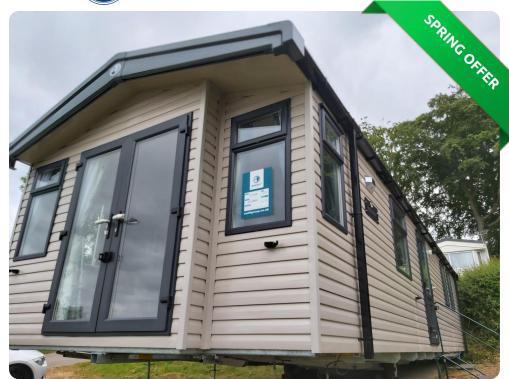

## Swift Burgundy in Bromyard, Herefordshire

Price £33,495

Size 36 X 12 | 2 Bedroom(s) | 2 Bathroom(s)

## **Features**

- Low energy LED lighting
- Fixed L-Shape sofa
- Coffee table
- Shower cubicle with thermostatic shower
- Double glazed
- Central heating